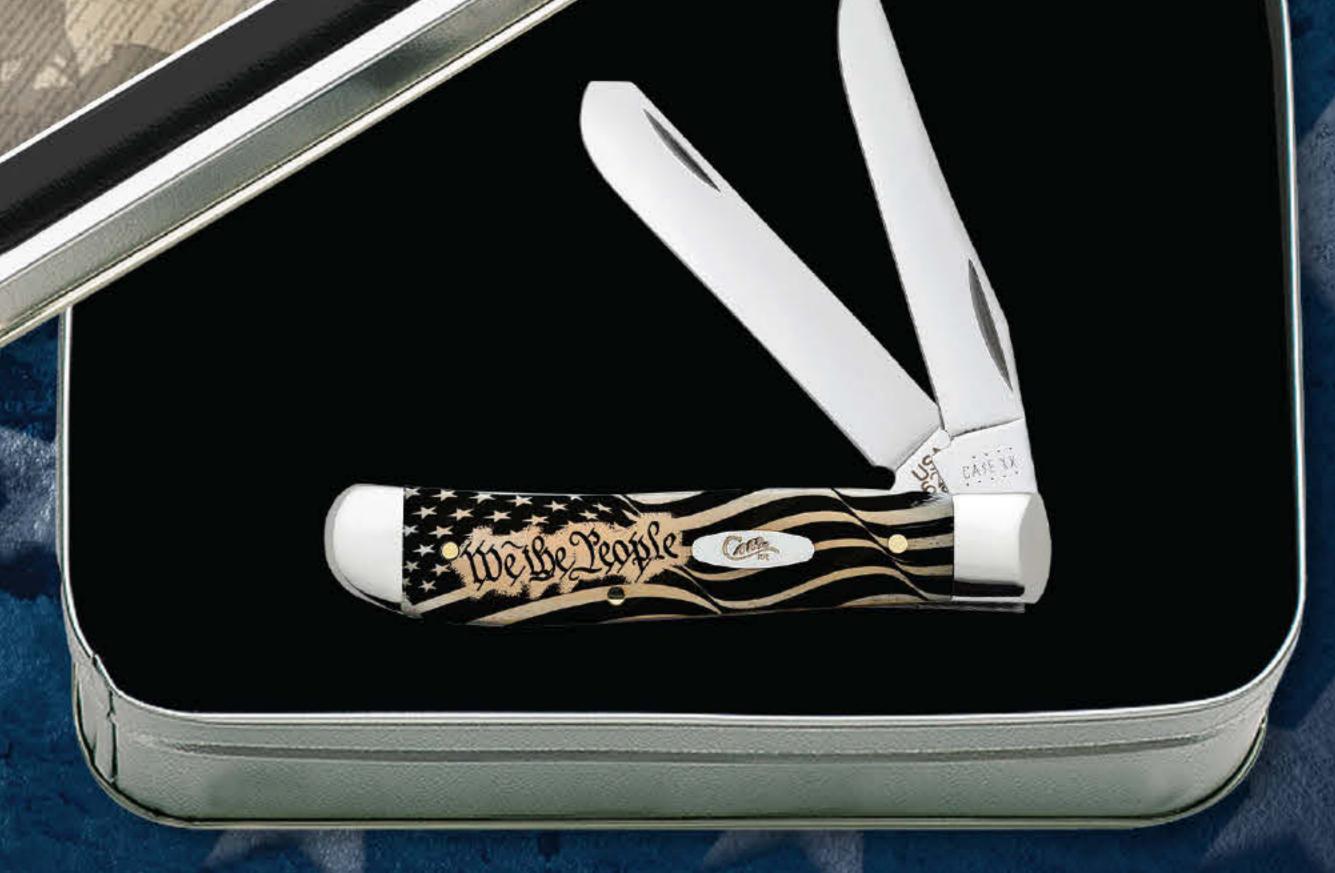

# 2022 PRODUCT GUIDE

#AWTC07WP We The People Natural Bone Mini Trapper Gift Set