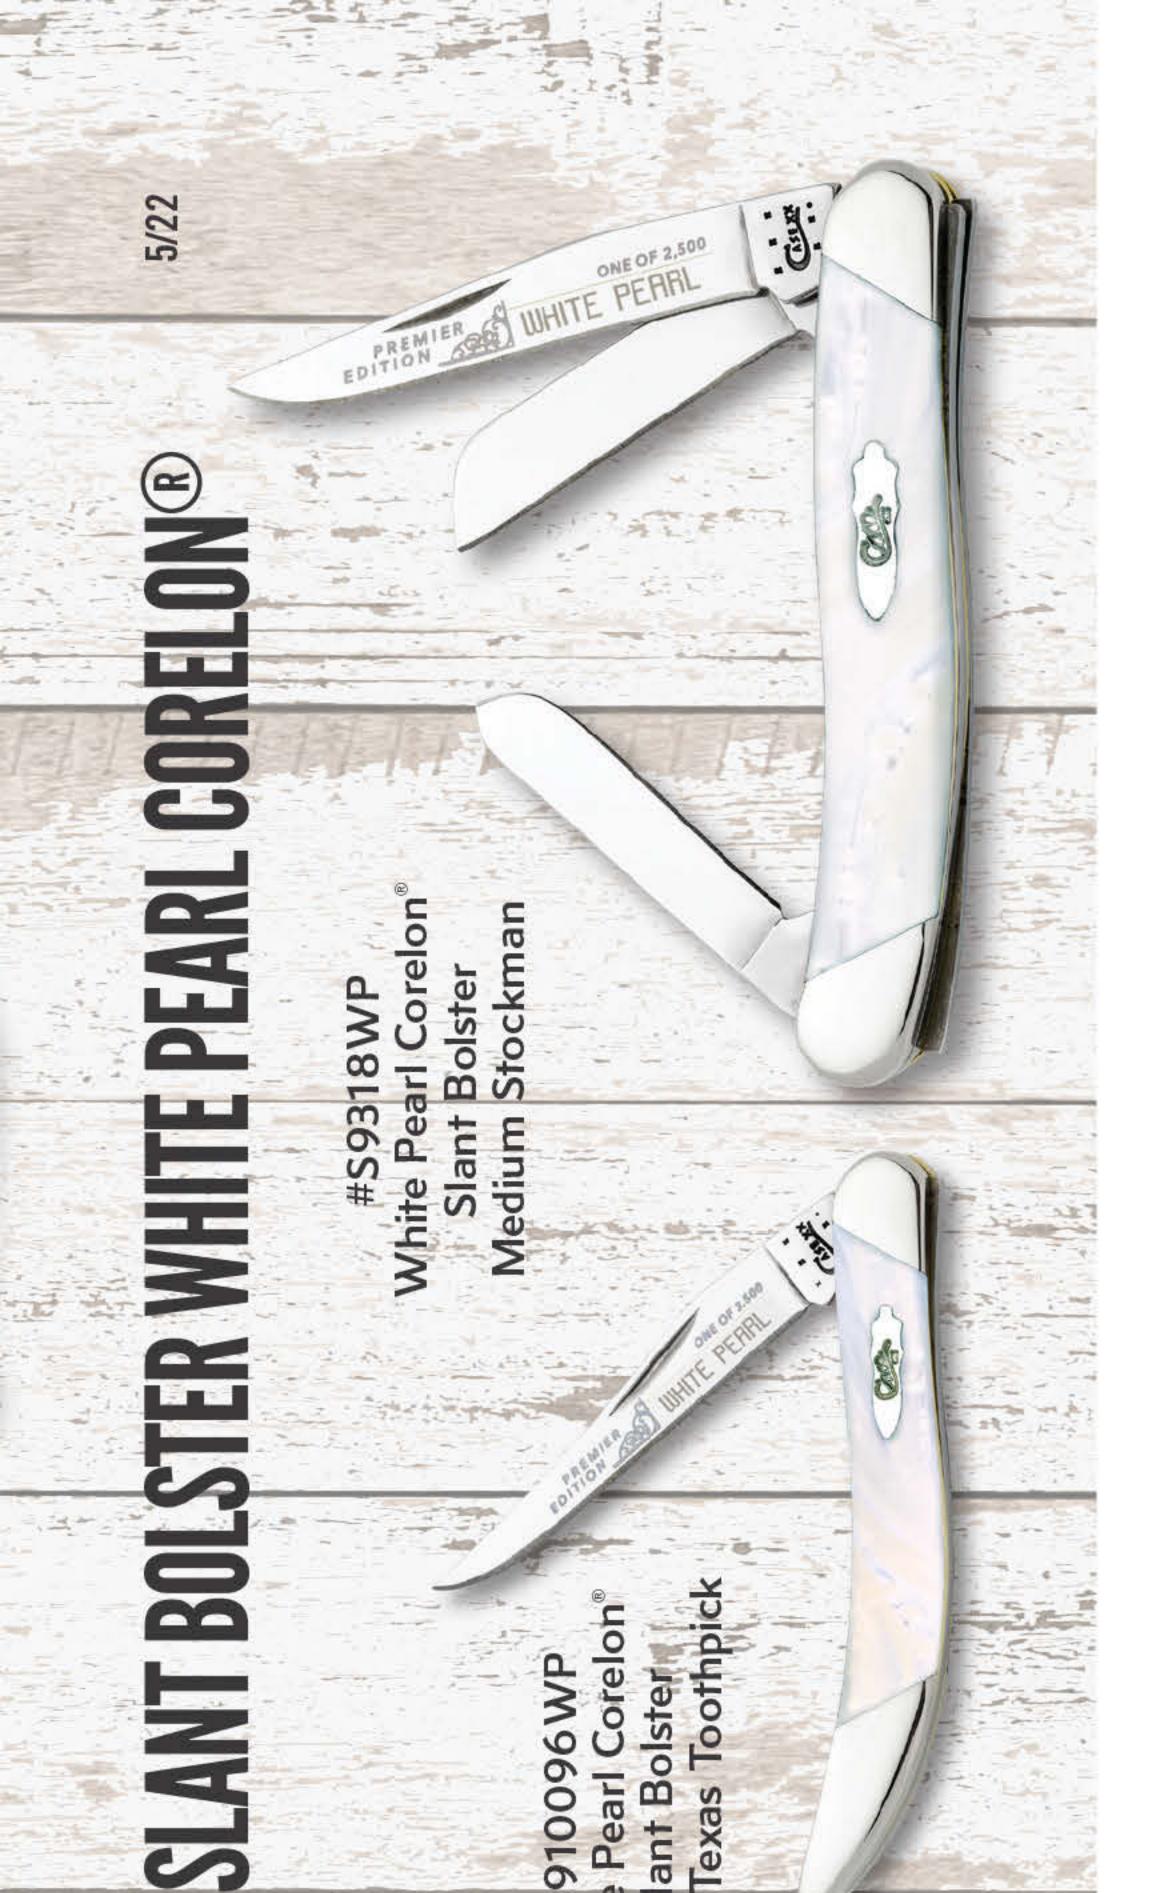

> > CASE XX

CASE

CASE

America

AMBER\* \*WAVES

CASE XX

#WTC07BS Flora & Fauna Series Bass Corelon® Mini Trapper Gift Set

Jant Bolster Texas Toothpick White Pearl Corelon #S910096WP S Small