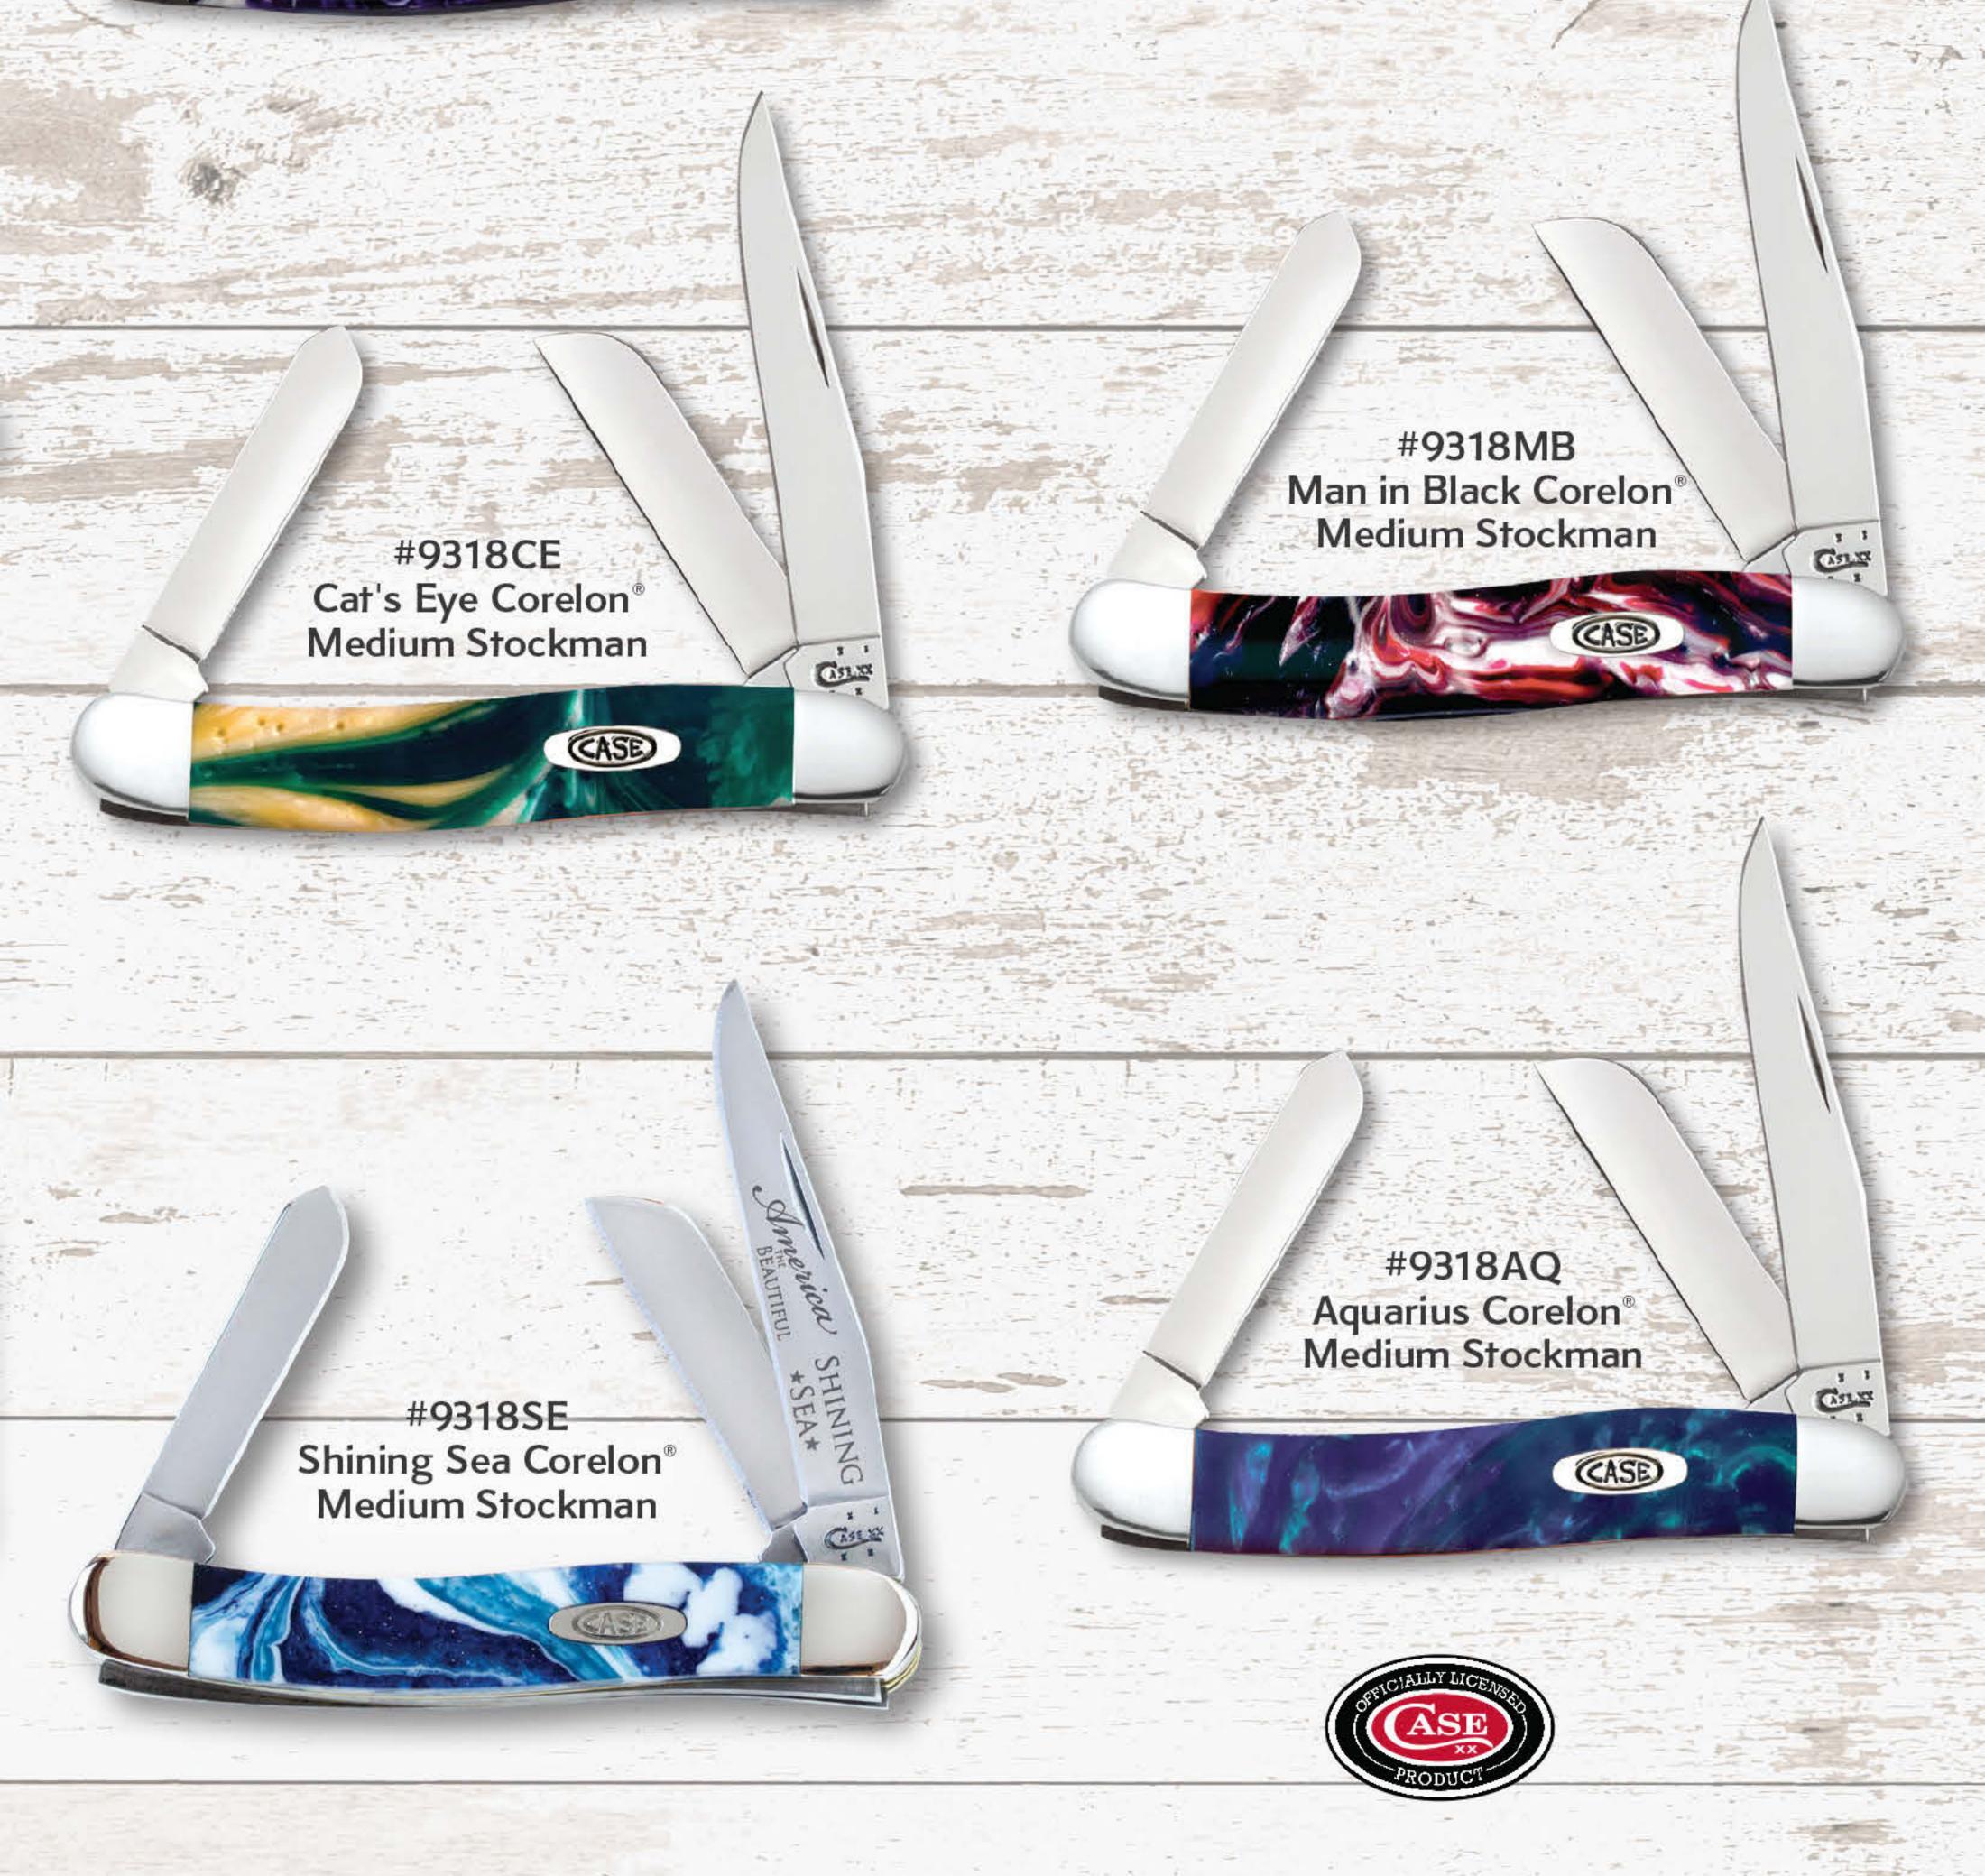

### CORELON® MEDIUM STOCKMANS

#9318PP Purple Passion Corelon® Medium Stockman

CASE

#9318GR Golden Ruby Corelon® Medium Stockman

CASE

Ruby

Cas

Car