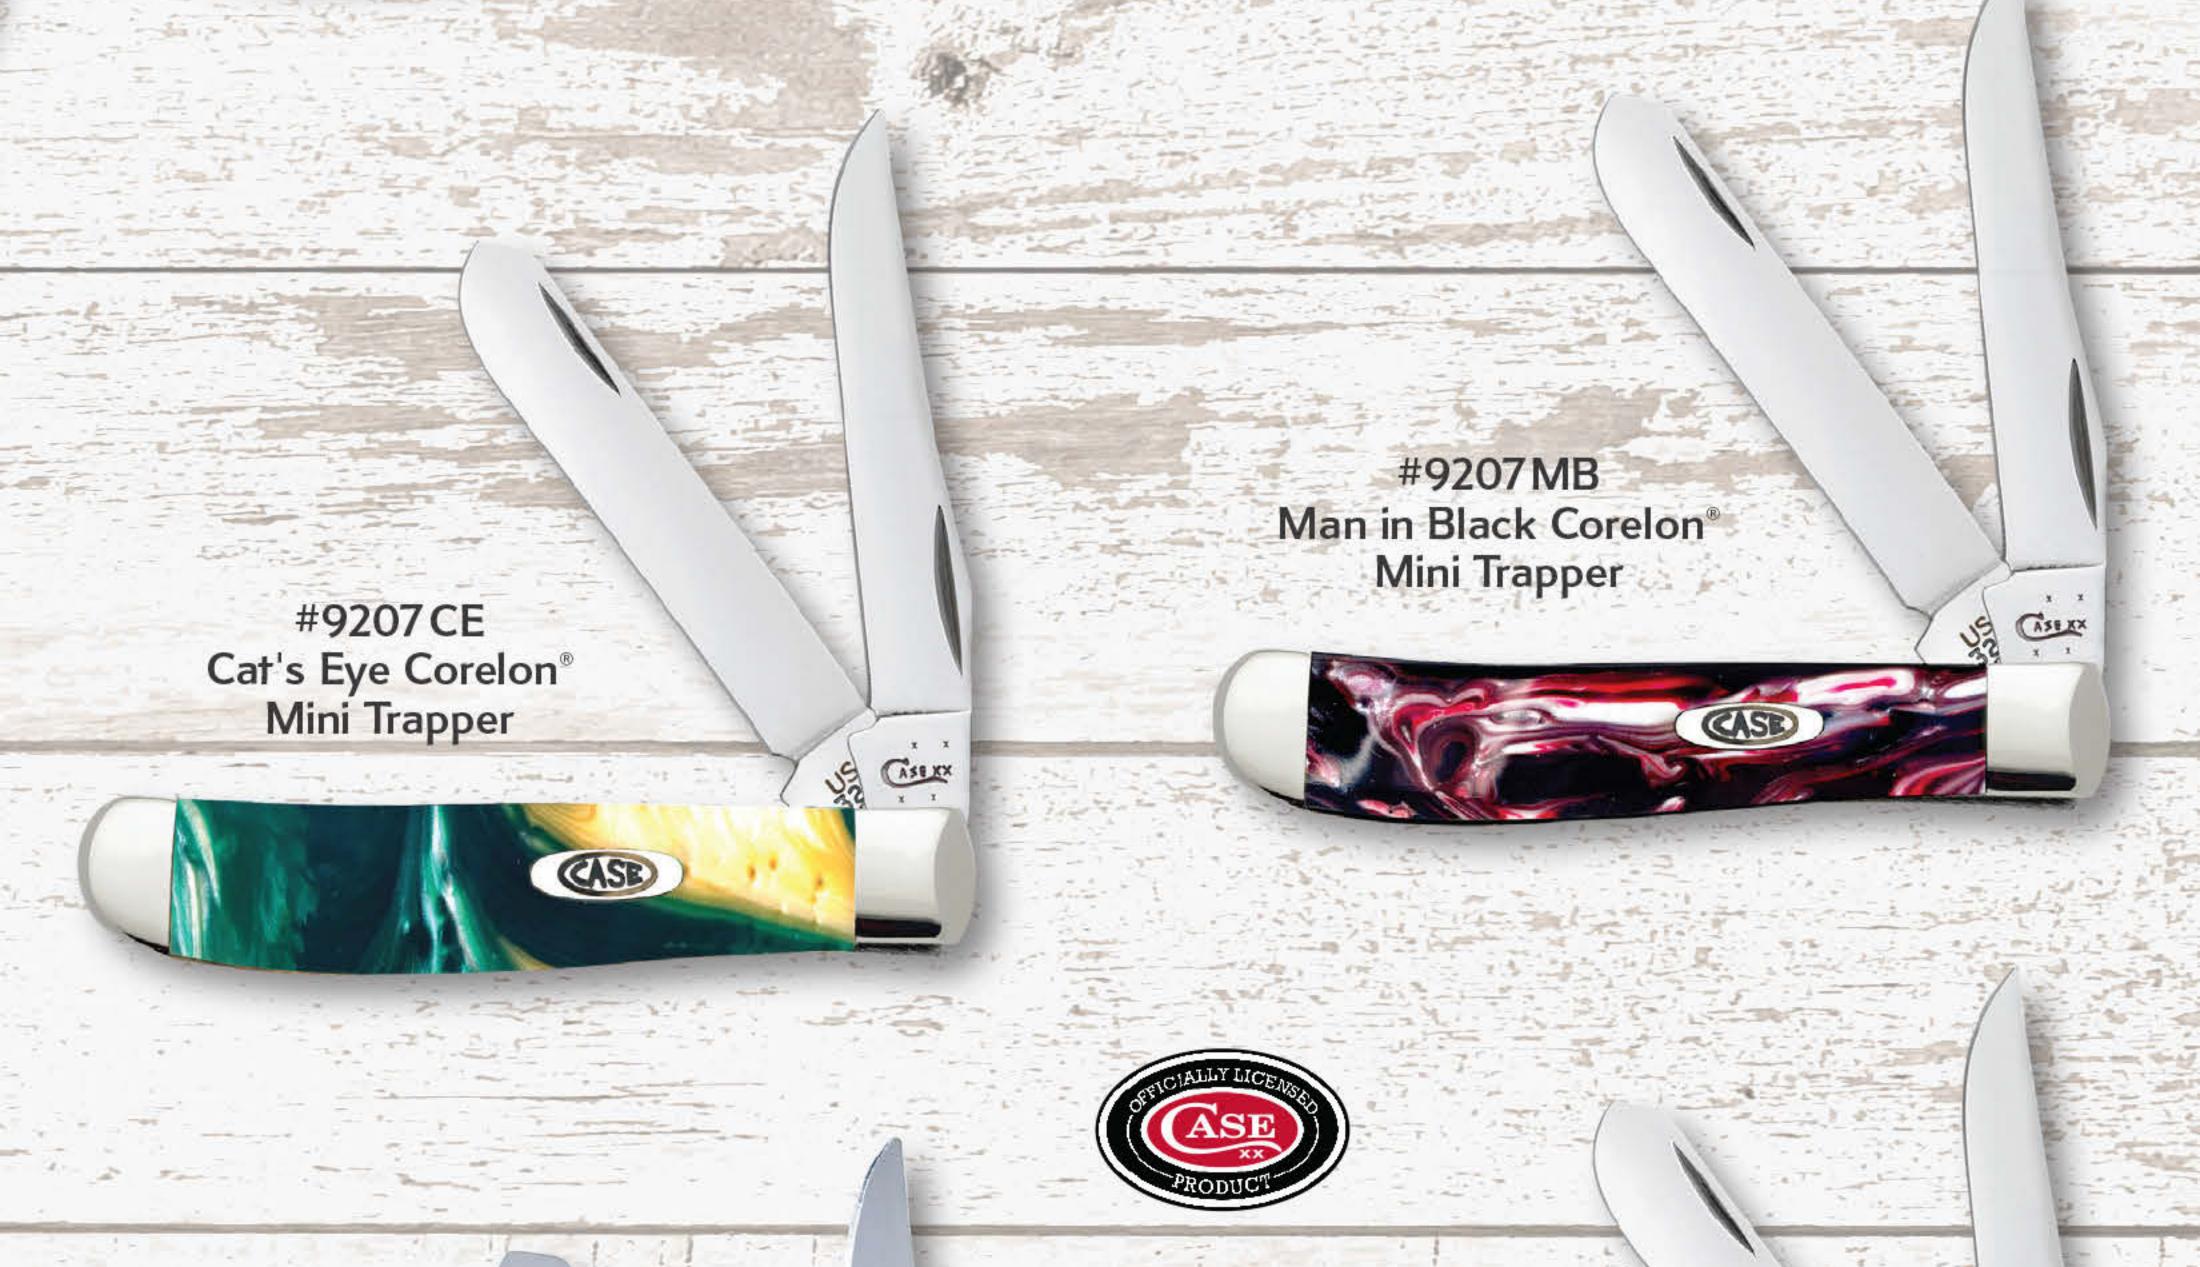

Please visit www.wtldistribution.com for additional product offerings.

#9207PP Purple Passion Corelon® Mini Trapper

CORELON® MINI TRAPPERS

CASE

CH.

Id DOO

olden

Ruby