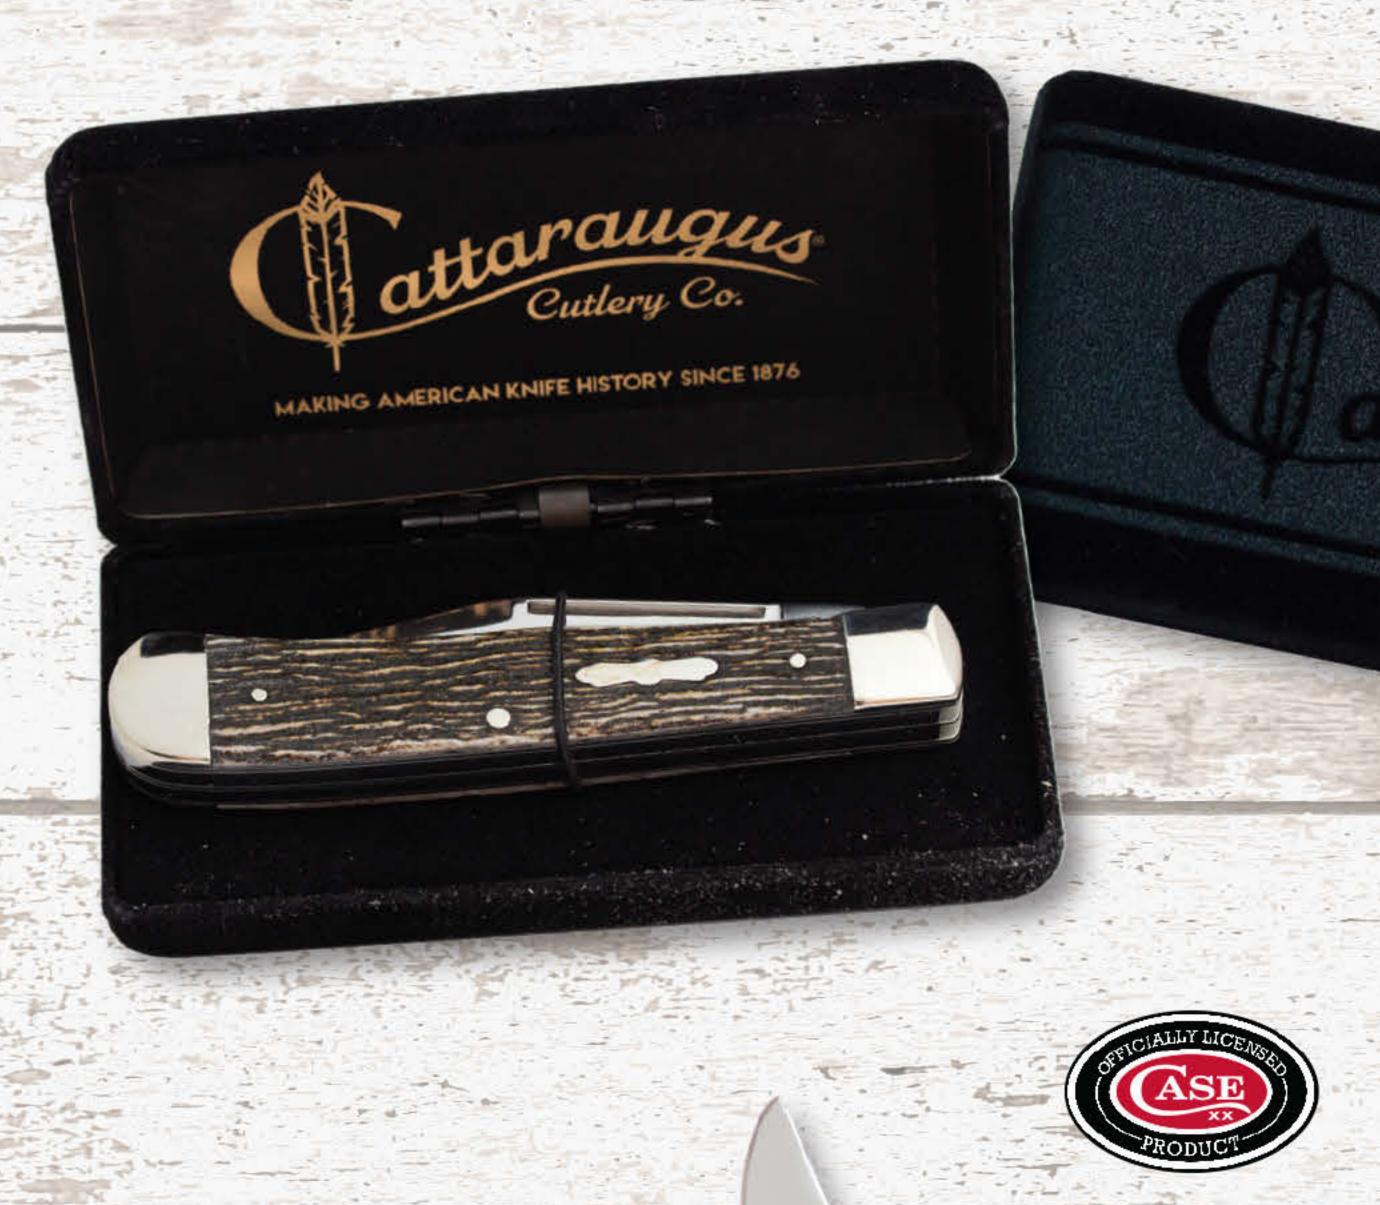

## CATTARAUGUS PRIME NATURAL WONDERS TRAPPER SERIES

Cattaraugus Prime continues the company's richly steeped tradition of excellence with the stunning Natural Wonders Trapper Series. Each knife's aesthetic is founded on the embodiment of Earth's natural elements. All Cattaraugus Prime items are constructed with Nickel Silver scales, pins, and bolsters, as well as packaged in an adorned velvet jewel box.

#CATC54FS

**Cattaraugus Prime** 

**Natural Wonders** 

**Flowing Stream** 

Trapper

#CATC54TF Cattaraugus Prime Natural Wonders Terra Firma

Trapper

"CATTARAUGUS" and "CATTARAUGUS CUTLERY CO." are trademarks of Jessup & Associates, Inc Copyright 2022 by Jessup & Associates, Inc., all rights reserved