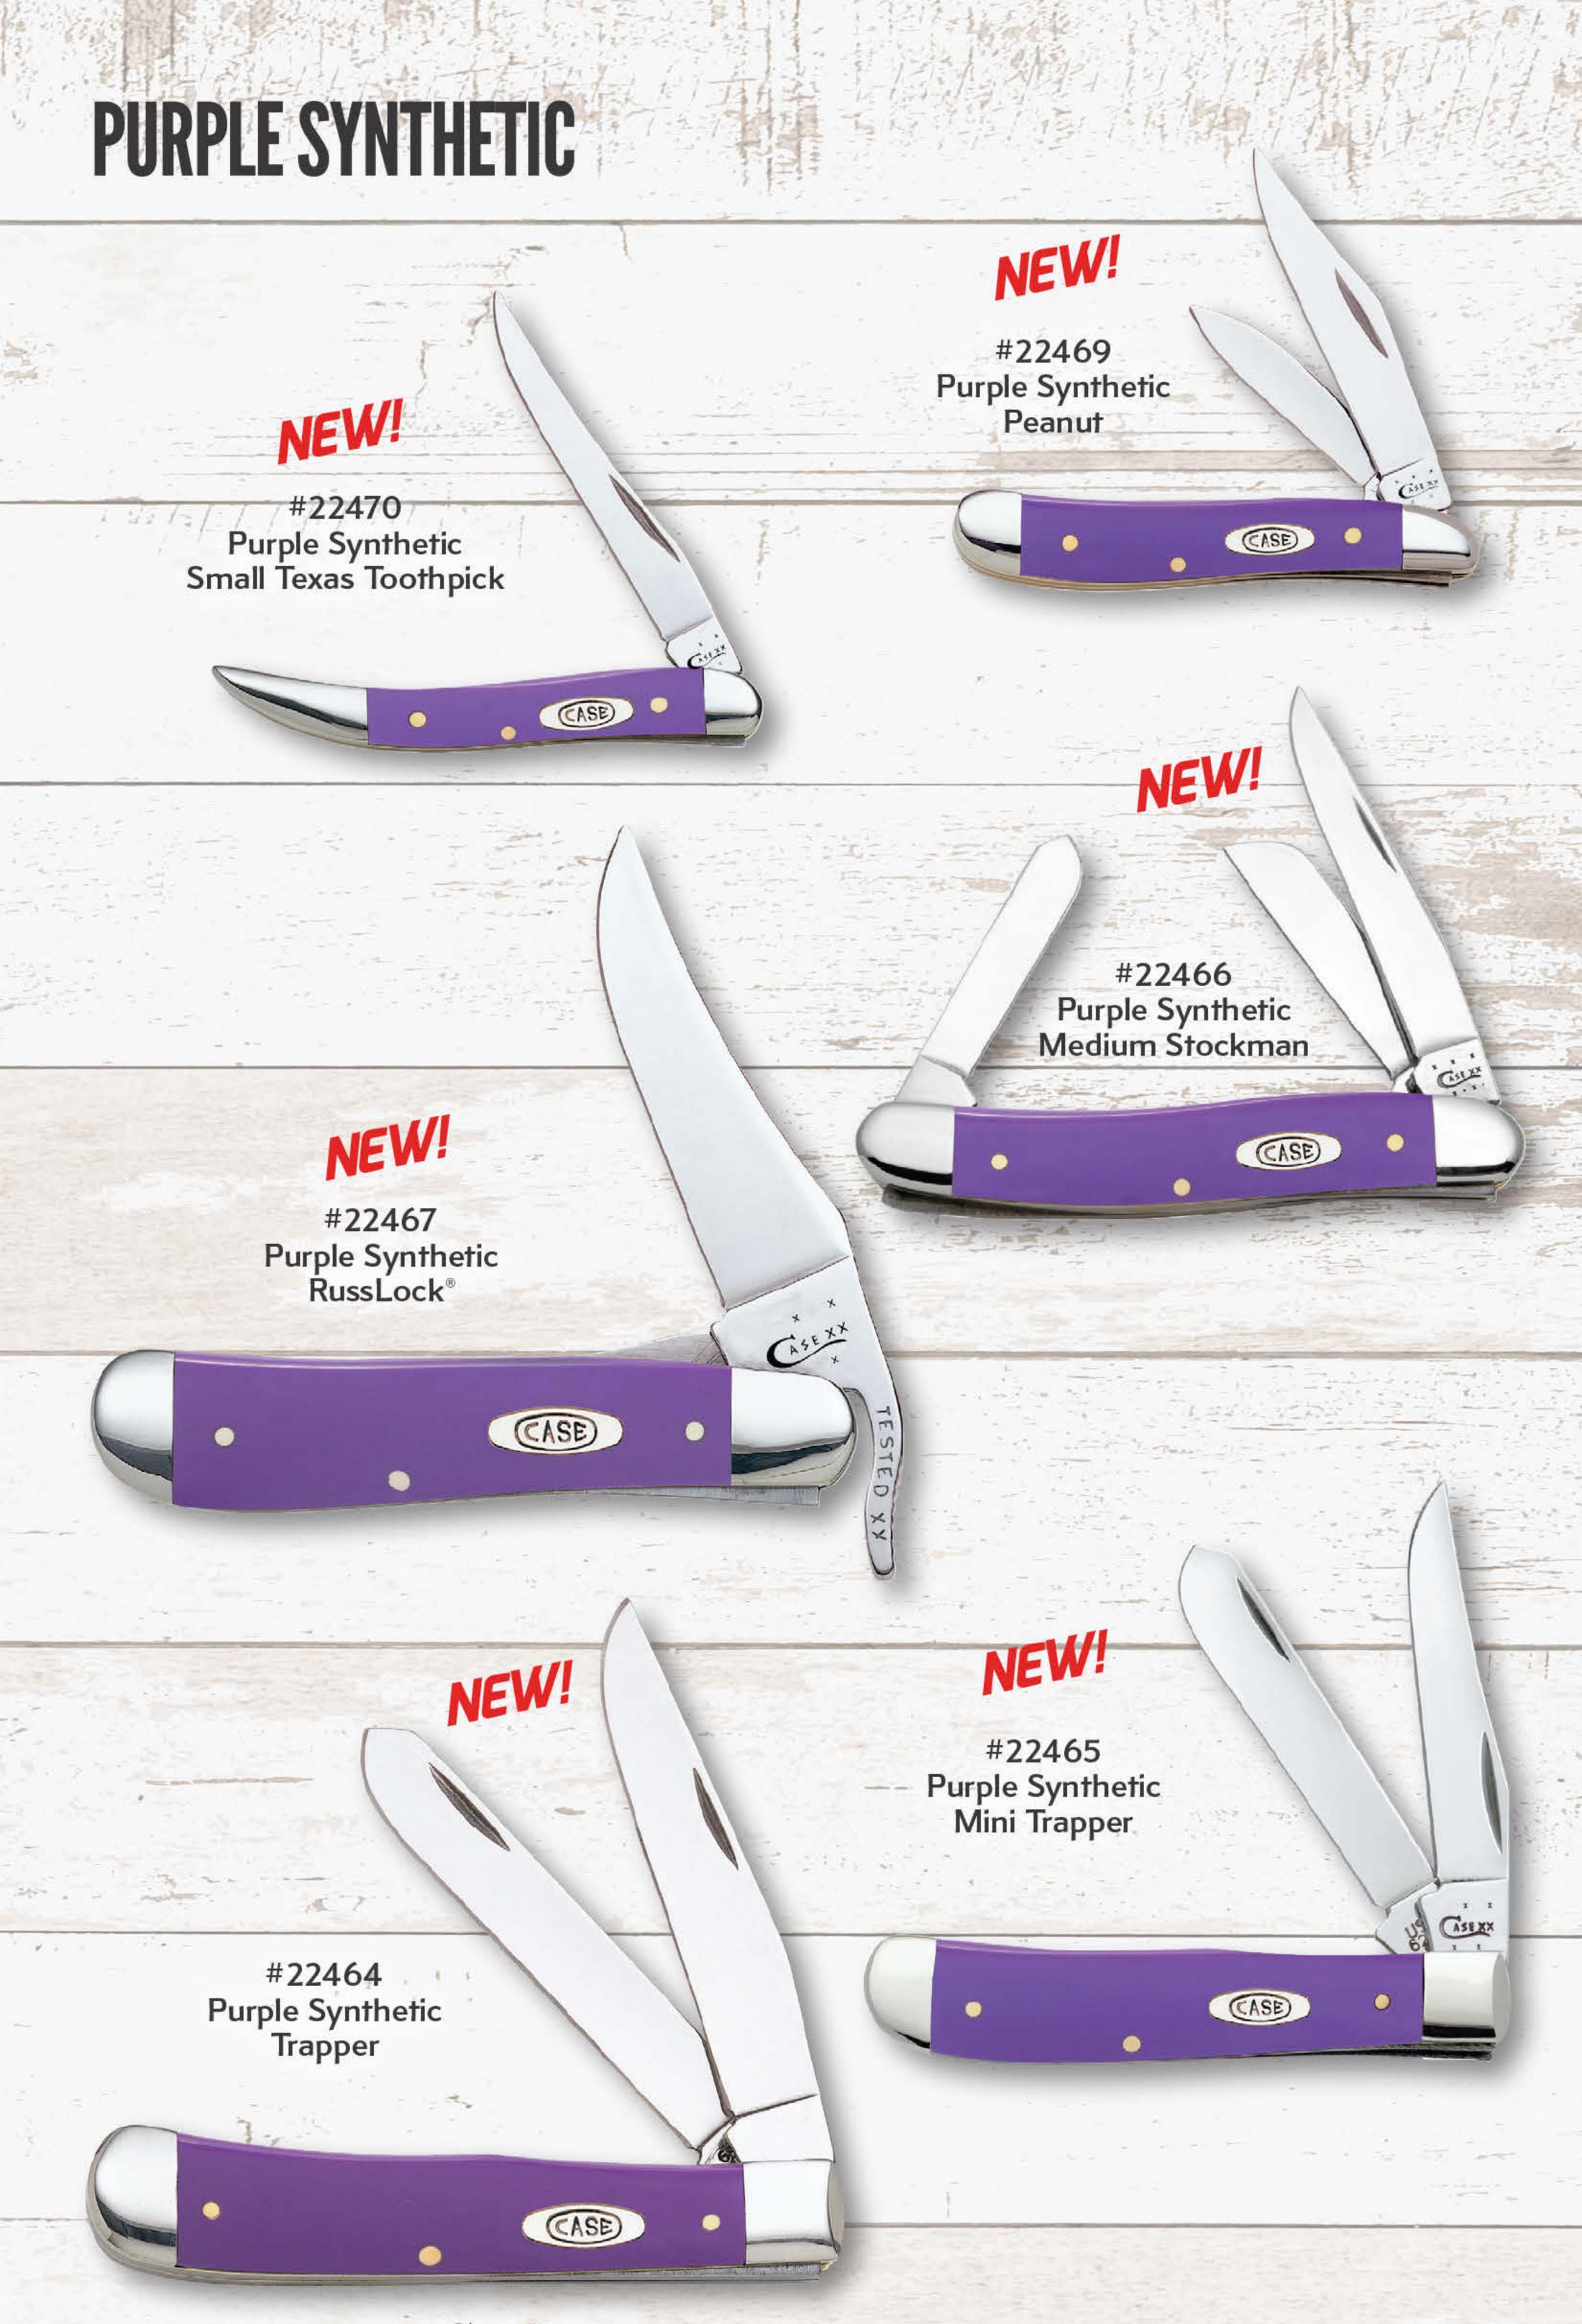

aight Razor





ATTARAUGUS COTIARAUGUS COMPANY

EATTARAUGUS® CUTIERY COMPANY

#AWTC37QH **America's Hunting Heritage Quail Hunter** Orange Synthetic Sod Buster Jr®

#AWTC37DH America's Hunting Heritage **Dove Hunter Orange Synthetic Sod Buster Jr®** 

America s Hunting Heritage

CASE, CASE, CASE XX, TESTED XX, XX, and various other marks used herein are registered trademarks of W.R. Case & Sons Cutlery Company.

CASE HATS

AT F

#4539990 Case Logo Hat Black Grey

SR

#250746 Case Logo Hat

SE

XX

NEW!

XX

XX

ASE



#4539994 Case Logo Hat Olive Black

Cite?

#4539983 Case Logo Hat Realtree Wave Blue

#370439 Pointer Orange Synthetic Sod Buster Jr®

Pointer

0

To order or for more information, call 888.757.7399 or fax 877.227.3995.

2017 1 1 1 1

#4540001 Case Logo Hat Realtree Timber



CASE, CASE, CASE XX, TESTED XX, XX, and various other marks used herein are registered trademarks of W.R. Case & Sons Cutlery Company.

### CORELON® MEDIUM STOCKMANS

#9318PP Purple Passion Corelon® Medium Stockman

CASE

#9318GR Golden Ruby Corelon® Medium Stockman

CASE

Ruby

Cas



Car

To order or for more information, call 888.757.7399 or fax 877.227.3995.



#9220BS Flora & Fauna Series Bass Corelon® Peanut

> #9220WD Flora & Fauna Series

CASE

#9220AW Amber Waves Corelon® Peanut

> #9220MAL Flora & Fauna Series Mallard Corelon®

> > CASE XX

CASE

CASE

America

AMBER\* \*WAVES

CASE XX



#WTC07BS Flora & Fauna Series Bass Corelon® Mini Trapper Gift Set







Jant Bolster Texas Toothpick White Pearl Corelon #S910096WP S Small



Store Store